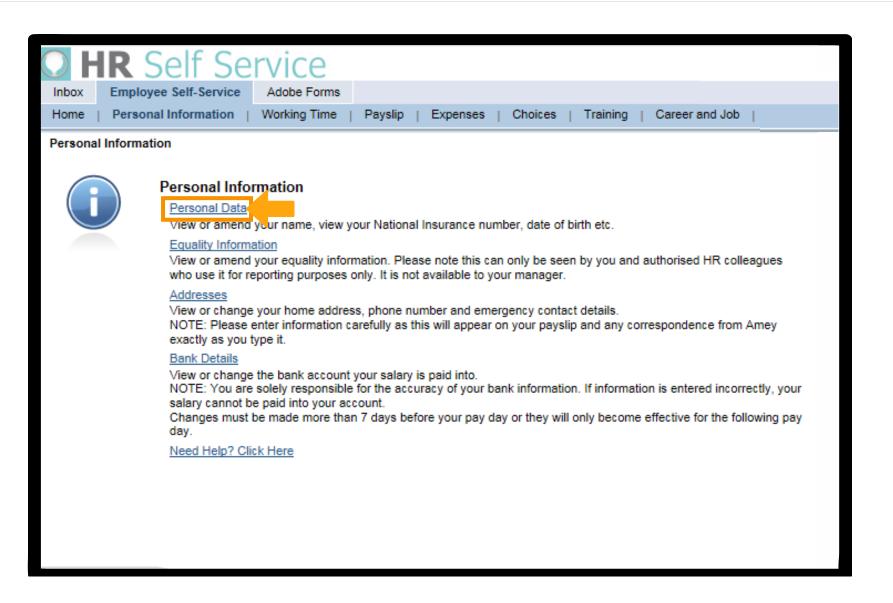

#### **Type of Change Required**

#### What would you like to do?

- I want to update my Personal Data
- I want to update my Equality Information
- I want to update my Addresses
- I want to update my Bank Details

You selected update my personal data.

Click Next to continue or click Option Page to return to the Type of Change required page.