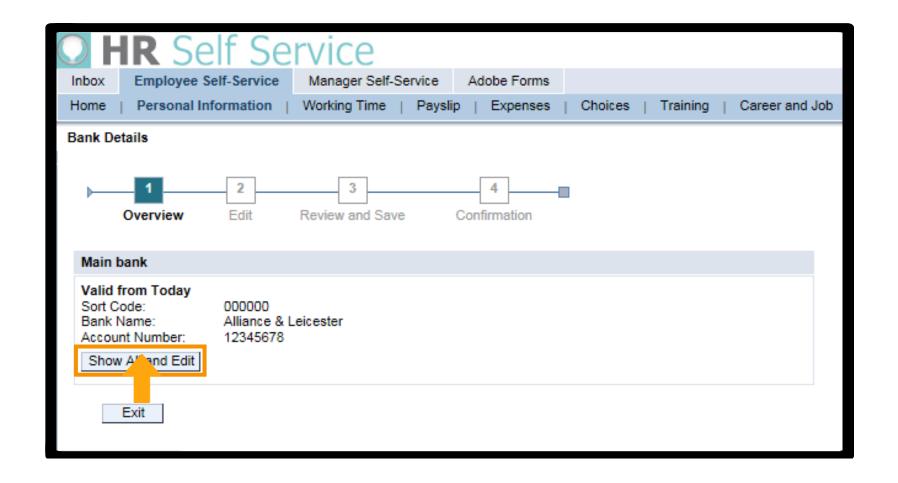

#### Step 3: Review Current Data

You will see your current details held on the system. Click 'Show All and Edit' to start amending your details. Alternatively click 'Exit' to return to the main Personal Information screen.