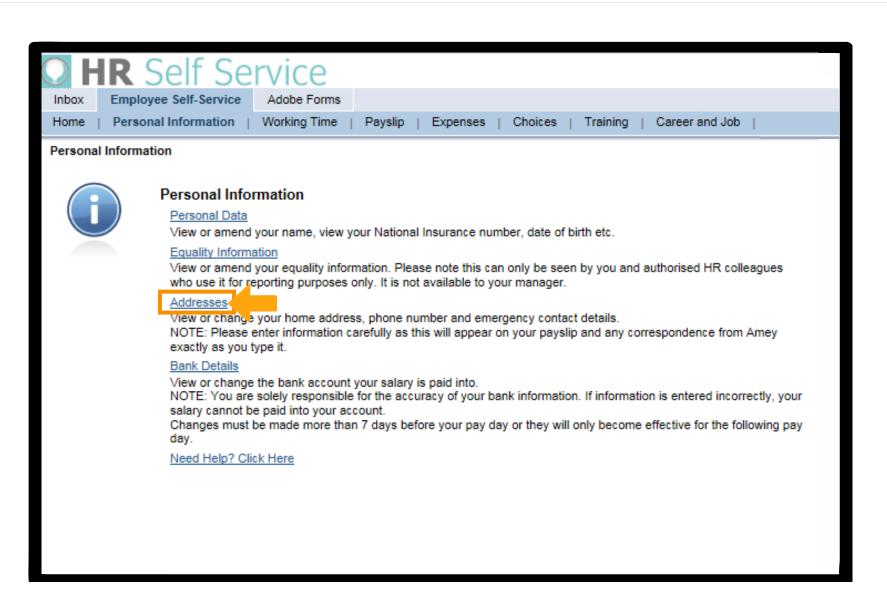

You selected update my Addresses.

Click Next to continue or click Option Page to return to the Type of Change required page.

# Step 2: Navigating