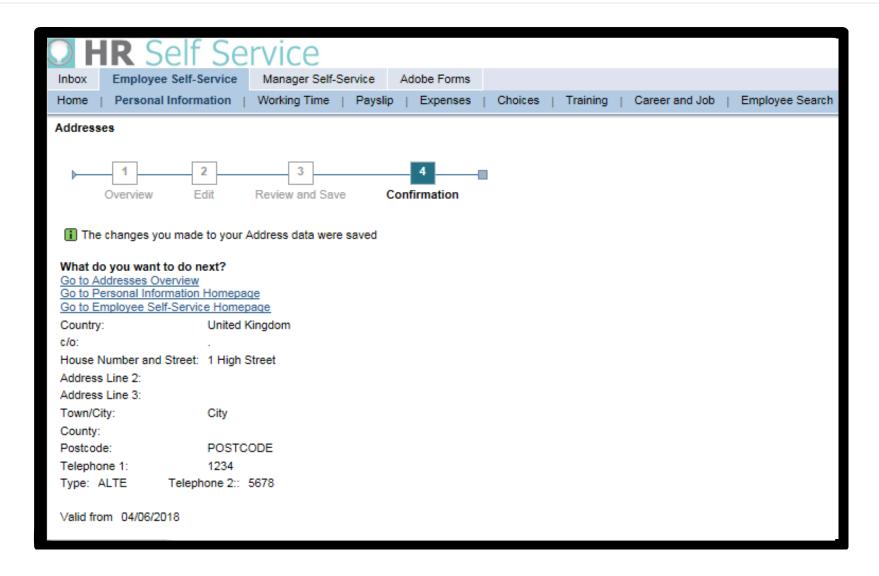

### Step 6: Confirmation

You selected update my Bank Details.

Click Next to continue or click Option Page to return to the Type of Change required page.