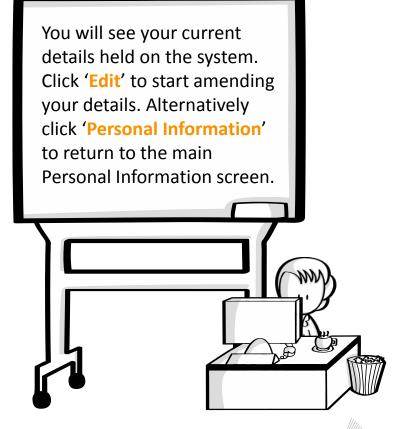

#### Step 3: Review Current Data

You will see your current details held on the system. Click 'Show All and Edit' to amend your details or click 'Exit' to return to the main Personal Information screen.