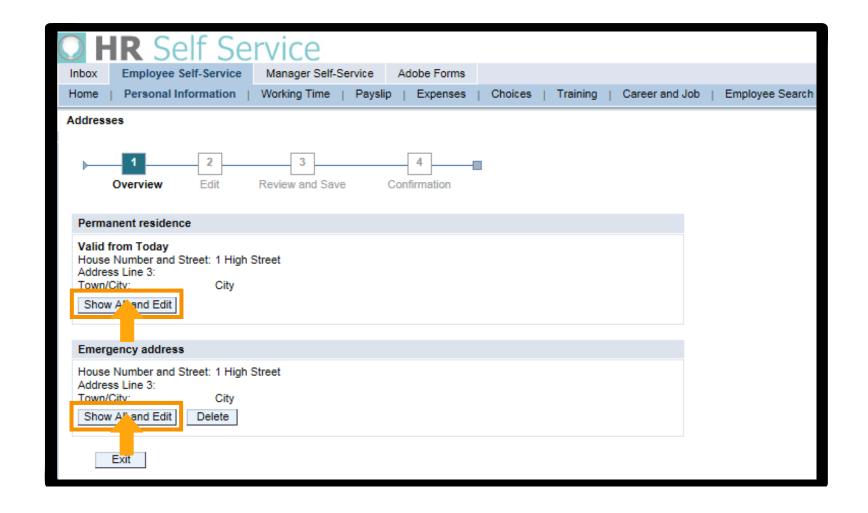

# Step 2: Navigating

#### Step 3: Review Current Data

You will see your current details held on the system. Click 'Show All and Edit' to start amending your details. Alternatively click 'Exit' to return to the main Personal Information screen.