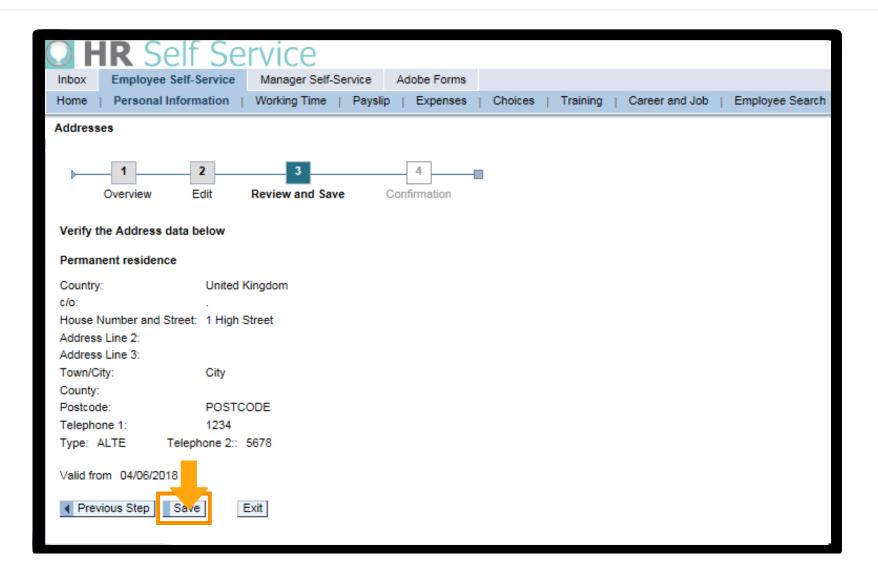

Once you have updated your information, then click 'Review'. Please remember that everything with '\*' next to it needs to be filled in.

## Step 5: Review & Save

When all your information has been updated and you are happy with the changes then click 'Save'.