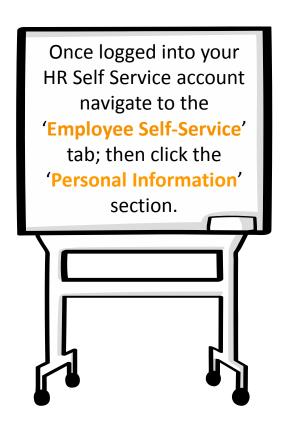

Start





#### Step 1: Log onto Employee Self-Service









#### **Type of Change Required**





#### What would you like to do?

- I want to update my Personal Data
- I want to update my Equality Information
- I want to update my Addresses
- I want to update my Bank Details









You selected update my personal data.

Click Next to continue or click Option Page to return to the Type of Change required page.



# Step 2: Navigating





#### Step 3: Review Current Data



You will see your current details held on the system. Click 'Show All and Edit' to amend your details or click 'Exit' to return to the main Personal Information screen.

## Step 4: Updating Your Information



| HR Self Service           |                                      |                   |                                |                 |  |
|-------------------