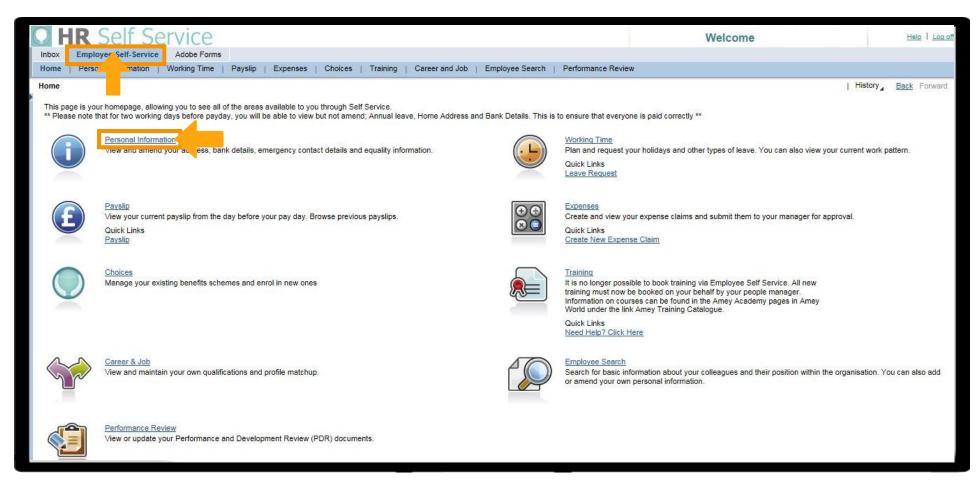

Start





#### Step 1: Log onto Employee Self-Service









#### **Type of Change Required**





#### What would you like to do?

- I want to update my Personal Data
- I want to update my Equality Information
- I want to update my Addresses
- I want to update my Bank Details









You selected update my personal data.

Click Next to continue or click Option Page to return to the Type of Change required page.



# Step 2: Navigating





#### Step 3: Review Current Data



You will see your current details held on the system. Click 'Show All and Edit' to amend your details or click 'Exit' to return to the main Personal Information screen.

## Step 4: Updating Your Information



| HR Self Service           |                                      |                   |                                |                 |  |
|---------------------