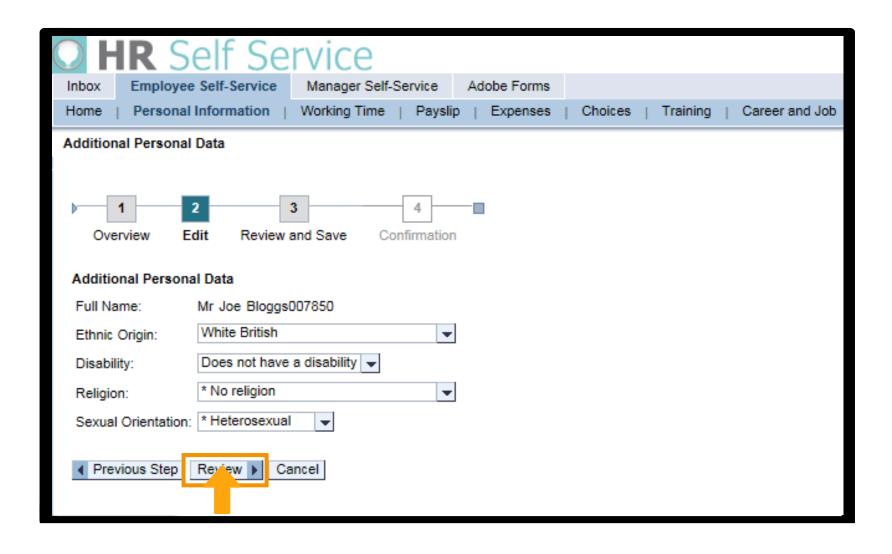

A screen with your information will appear. You will be able overwrite any information that you need to change. However the '\*' have to be filled. When finished you need to click **Review**.

Step 5: Review & Save