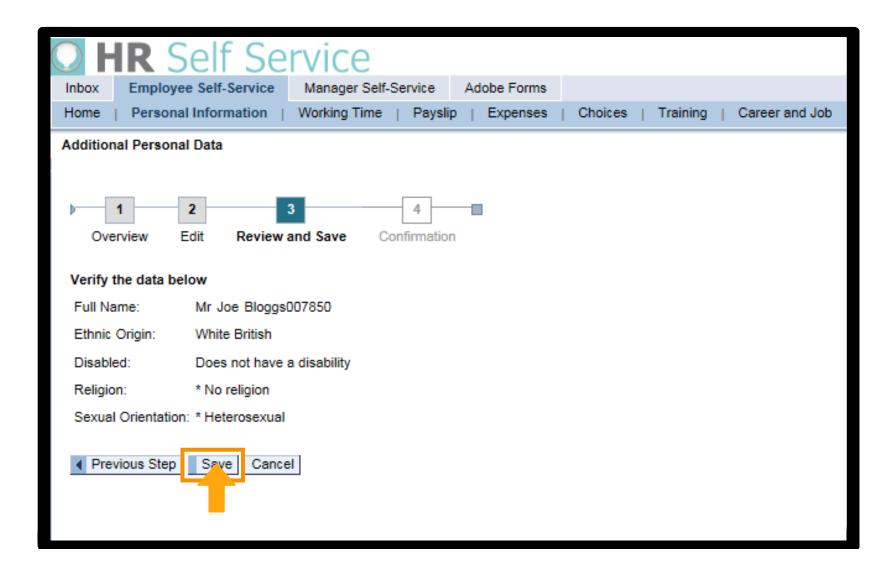

When all your information has been updated and you are happy with the changes then click 'Save'.