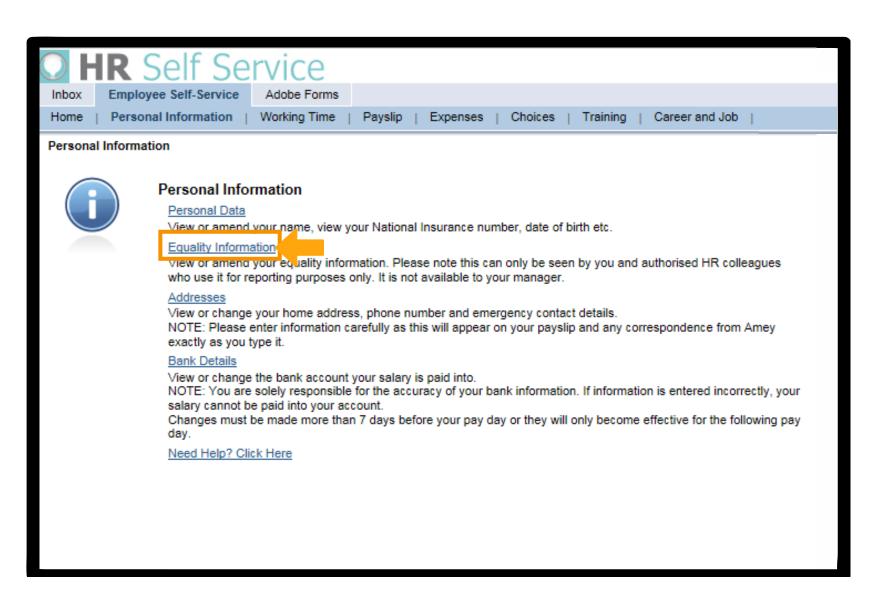

### Step 6: Confirmation

You will be navigated to a confirmation screen; your new details will be displayed on the screen.

You selected update my Equality Information.

Click Next to continue or click Option Page to return to the Type of Change required page.