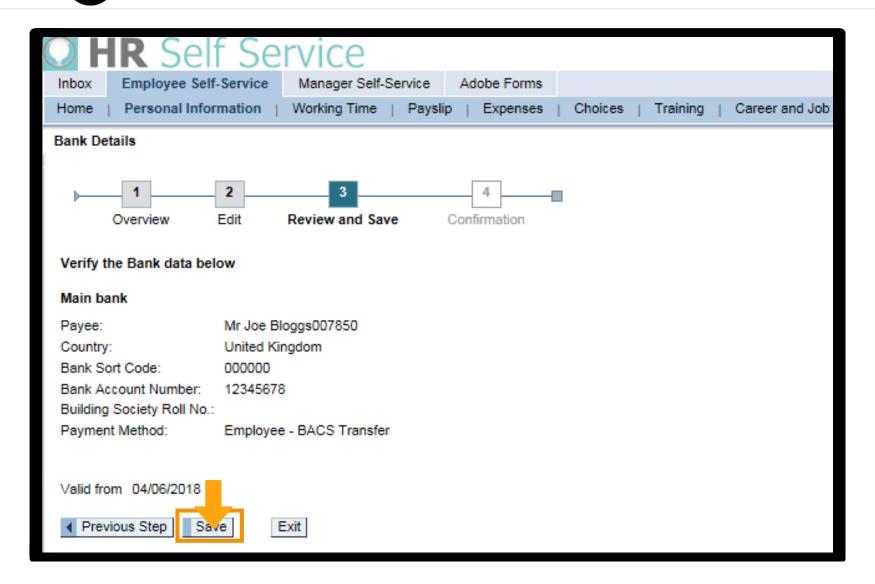

When all your information has been updated and you are happy with the changes then click 'Save'.