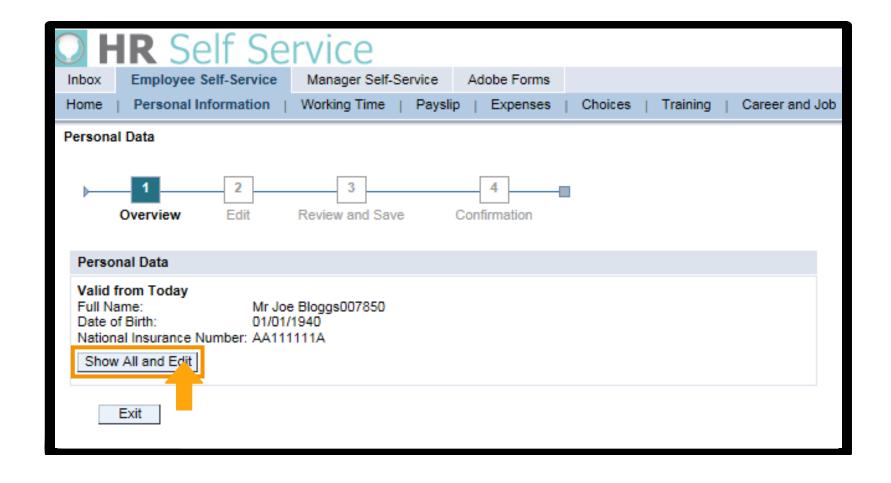

#### Step 3: Review Current Data

You will see your current details held on the system. Click 'Show All and Edit' to amend your details or click 'Exit' to return to the main Personal Information screen.