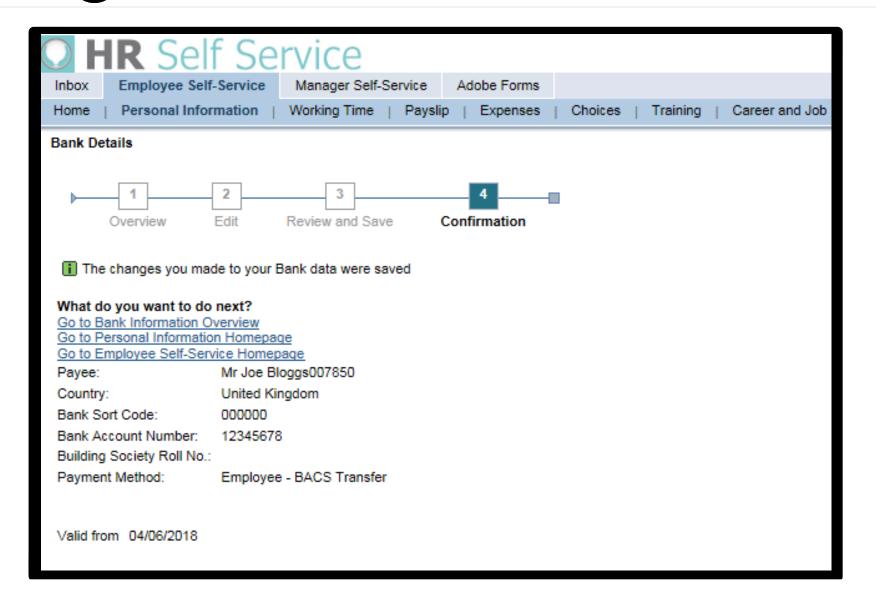

### Step 6: Confirmation

You will be navigated to a confirmation screen; your new details will be displayed on the screen.

You selected update my Equality Information.

Click Next to continue or click Option Page to return to the Type of Change required page.