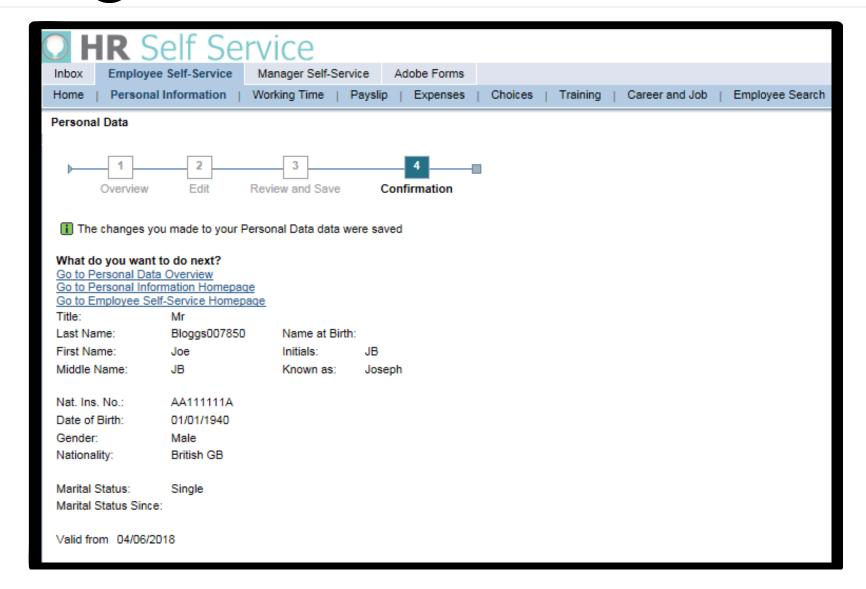

### Step 6: Confirmation

You will be navigated to a confirmation screen; your new details will be displayed on the screen.

You selected update my Equality Information.

Click Next to continue or click Option Page to return to the Type of Change required page.