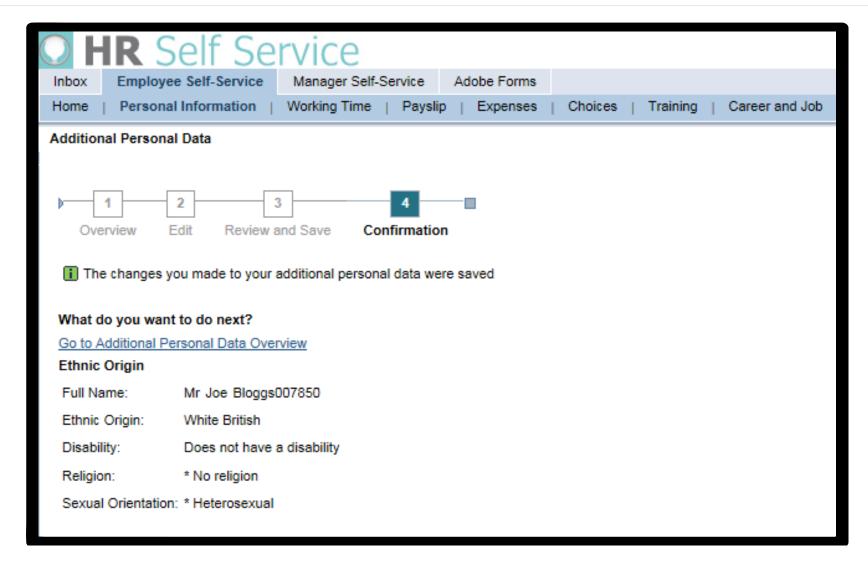

### Step 6: Confirmation

You will be navigated to a confirmation screen; your new details will be displayed on the screen.

You selected update my Equality Information.

Click Next to continue or click Option Page to return to the Type of Change required page.