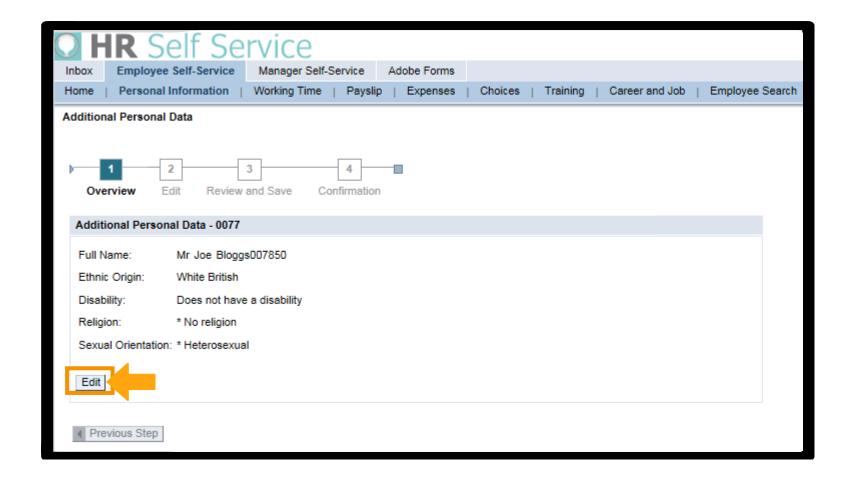

#### Step 3: Review Current Data

You will see your current details held on the system. Click 'Show All and Edit' to amend your details or click 'Exit' to return to the main Personal Information screen.