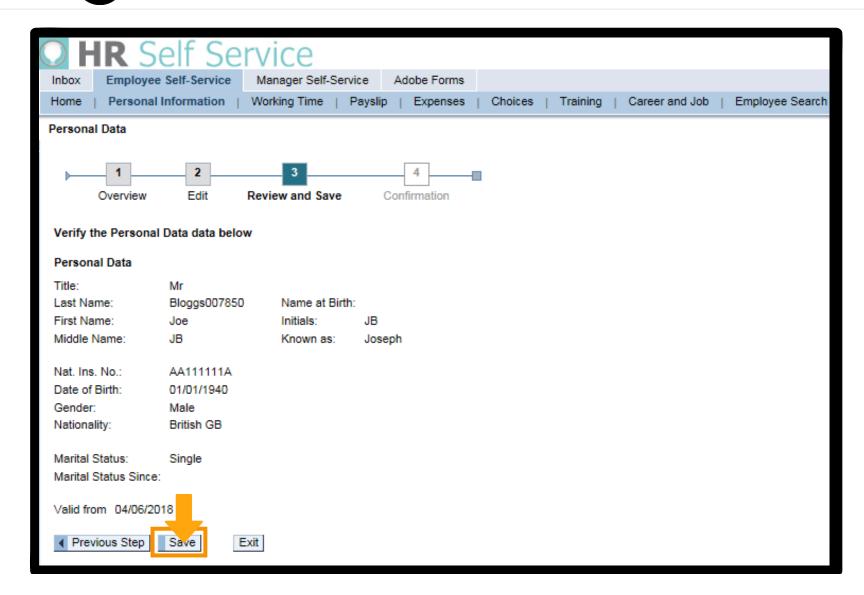

When all your information has been updated and you are happy with the changes then click 'Save'.