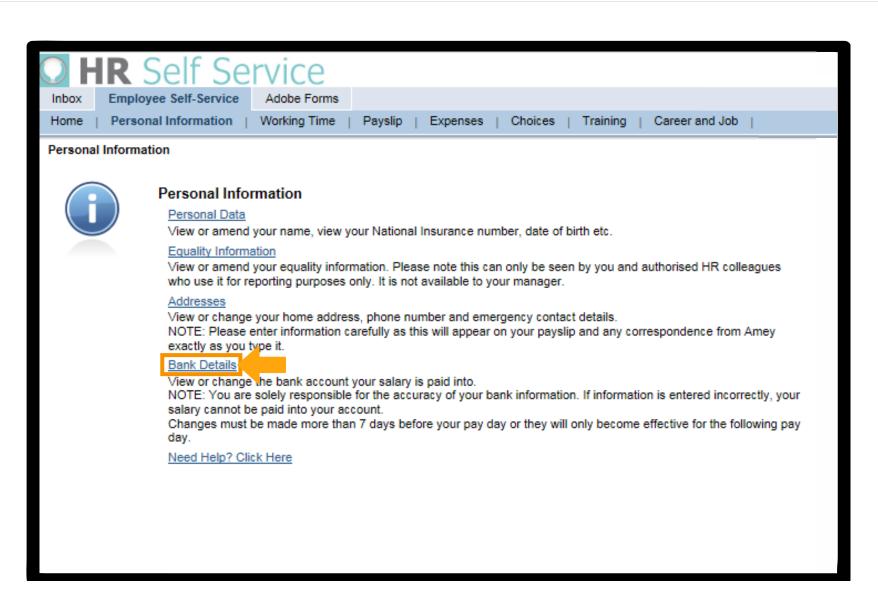

### Step 6: Confirmation

You selected update my Bank Details.

Click Next to continue or click Option Page to return to the Type of Change required page.

#### Step 3: Review Current Data

You will see your current details held on the system. Click 'Show All and Edit' to start amending your details. Alternatively click 'Exit' to return to the main Personal Information screen.